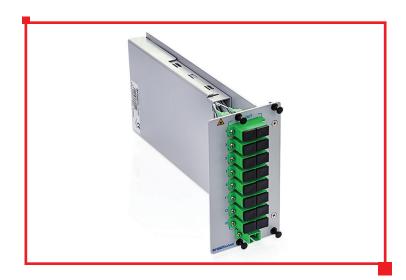

## Product description 📒

1:16 splitter module for 3U Vertical Chassis. Used in EPOM/GPON installations along with PLC splitters. Module can be eqipped with 1 SC simplex adapter, 8 SC duplex and one PLC 1:16 splitter. Module is mounted to the chassis using plastic clasps.

Made from aluminium coated with anode paint. Adapters and splitters not included.

Product specification 🗘

| Dimensions:          | 236mm x 111mm x 32mm         |
|----------------------|------------------------------|
| Weight:              | 0.3kg                        |
| Material:            | aluminium                    |
| Colour:              | anode                        |
| Compatible adapters: | 1 x SC simplex 8 x SC duplex |
| Warranty:            | 36 months                    |